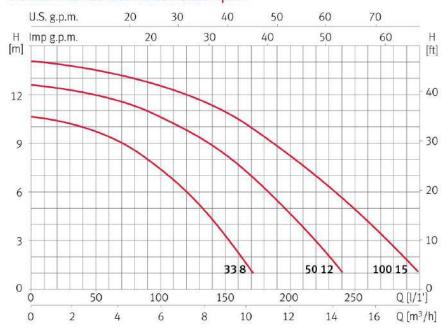

## Performance curve at 2900 rpm

### Hydraulic performance table

| Model          | [A]        | P1<br>[kW] | P2   |      | c    | l/min | 25   | 50   | 75   | 100  | 150  | 200 | 250 | 290  | Code   |
|----------------|------------|------------|------|------|------|-------|------|------|------|------|------|-----|-----|------|--------|
|                | 1~<br>230V |            | [kW] | [HP] | [µF] | m³/h  | 1,5  | 3,0  | 4,5  | 6,0  | 9,0  | 12  | 15  | 17,4 | 1~230V |
| Silen I 33 8   | 2          | 0,45       | 0,25 | 0,33 | 12   |       | 10,2 | 9,7  | 8,6  | 7,2  | 3,2  |     | -   |      | 203144 |
| Silen I 50 12  | 2,8        | 0,65       | 0,37 | 0,5  | 12   | mwc   | 12,3 | 11,9 | 11,3 | 10,5 | 8,1  | 4,6 |     | -    | 203145 |
| Silen   100 15 | 3,8        | 0,85       | 0,75 | 1    | 12   |       | 13,8 | 13,3 | 13   | 12,5 | 10,8 | 8,1 | 4,8 | 1,8  | 203146 |