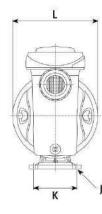

## Dimension and weight

| Model       | Α   | В   | С   | D   | E   | F  | G   | 1   | J  | K   | L   | Kg   |
|-------------|-----|-----|-----|-----|-----|----|-----|-----|----|-----|-----|------|
| Silen   33  | 439 | 192 | 115 | 304 | 210 | 50 | 221 | 264 | Ø9 | 108 | 212 | 8,9  |
| Silen   50  | 439 | 192 | 115 | 304 | 210 | 50 | 221 | 264 | Ø9 | 108 | 212 | 10,2 |
| Silen   100 | 439 | 192 | 115 | 304 | 210 | 50 | 221 | 264 | Ø9 | 108 | 212 | 10,9 |