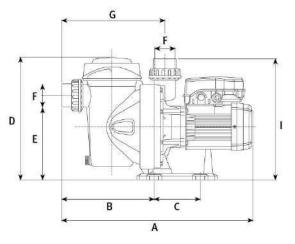

## Dimension and weight

| Model       | Α   | В   | С   | D   | E   | F  | G   | 1   | J  | K   | L   | Kg   |
|-------------|-----|-----|-----|-----|-----|----|-----|-----|----|-----|-----|------|
| Silen   33  | 439 | 192 | 115 | 304 | 210 | 50 | 221 | 264 | Ø9 | 108 | 212 | 8,9  |
| Silen   50  | 439 | 192 | 115 | 304 | 210 | 50 | 221 | 264 | Ø9 | 108 | 212 | 10,2 |
| Silen   100 | 439 | 192 | 115 | 304 | 210 | 50 | 221 | 264 | Ø9 | 108 | 212 | 10,9 |