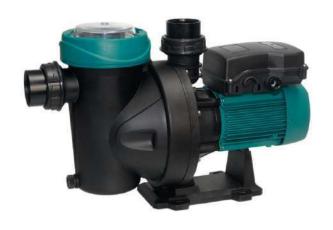

# "ESPA" Silen I Series Complete Set With Unions Made In Spain

#### **APPLICATIONS**

- · Recirculation and filtering of water of small pools
- Very quite-running (LWA 70-80dB)
- Self-priming up to 4m.

#### **MATERIALS**

- Pump body, foot, impeller, seal mounting, diffuser, suction and discharge in techno polymer
- Pump shaft in AISI 431.
- ESPA mechanical seal
- · Motor casing in aluminum
- O-ring in NBR

#### **MOTOR**

- Asynchronous, 2 poles
- IP55 protection
- Class F insulation
- Thermal protection
- Continuous operation