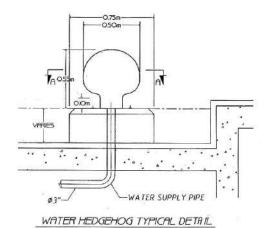

## Water Hedgehog

Water Hedgehog is one of the most popular water features for both kids and adults. It is suitable for installation in large pools as well as small private pools.

The water hedgehog are made of Fiberglass.

| Model  | Size (mm)          | Pipe | Flow Rate (m <sup>3</sup> /h) |
|--------|--------------------|------|-------------------------------|
| PSW-01 | L650 x W450 x H500 | 3"   | 24                            |

| Code        | Model   | Description    | Air Flow (m³/hr) | Recommend Pump (Distance no more than 5 m) |
|-------------|---------|----------------|------------------|--------------------------------------------|
| 21201610005 | PSW-01× | Water Hedgehog | 120              | "EMAUX"<br>SR300 x 1 set                   |