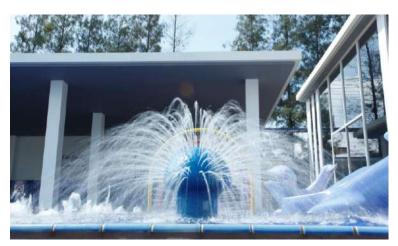

## Water Hedgehog

Water Hedgehog is one of the most popular water features for both kids and adults. It is suitable for installation in large pools as well as small private pools.

The water hedgehog are made of Fiberglass.