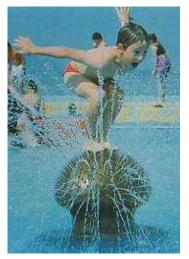

## Water Hedgehog

Water Hedgehog is one of the most popular water features for both kids and adults. It is suitable for installation in large pools as well as small private pools.

The water hedgehog are made of Fiberglass.