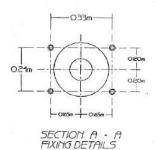

## Water Hedgehog

Water Hedgehog is one of the most popular water features for both kids and adults. It is suitable for installation in large pools as well as small private pools.

The water hedgehog are made of Fiberglass.

| Model  | Size (mm)          | Pipe | Flow Rate (m <sup>3</sup> /h) |
|--------|--------------------|------|-------------------------------|
| PSW-01 | L650 x W450 x H500 | 3"   | 24                            |

| Code        | Model   | Description    | Air Flow (m³/hr) | Recommend Pump (Distance no more than 5 m) |
|-------------|---------|----------------|------------------|--------------------------------------------|
| 21201610005 | PSW-01× | Water Hedgehog | 120              | "EMAUX"<br>SR300 x 1 set                   |