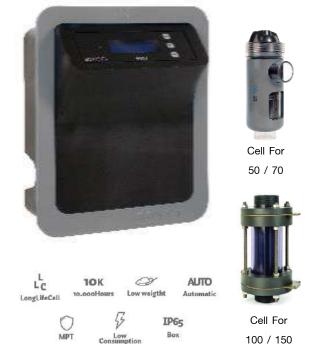

## "BSV" Pro 50 - 150 Series Commercial Salt Chlorinators Made In Spain

SALT WATER CHLORINATOR WITH PRODUCTIONS FROM 50 TO 150 GRAMS PER HOUR. FOR BIG DOMESTIC POOLS AND SMALL PROFESSIONAL POOLS.

- ✓ Lower electrical consumption
- ✓ Lower weight
- Suitable in hot and humid environments.
- ✓ Lower operating temperature.
- More compact, easily adaptable to any installation.
- Switch mode power supply improves importantly the unit performance.
- Longer durability of the electrolysis cell.
- ✓ Kit flow switch already included
- Upgraded at any time by adding the optional kits.
- ✓ Digital Display, easy and intuitive control
- ✓ Cell Life Time 10,000 Hours
- When the water in the pool exceeds a temperature of 28°C regularly, select the production immediately higher than indicated by the table.
- The number of bathers per day is very important value in Semi-Public Swimming pools. If this parameter is bigger than above, the Salt Chlorinator system needs to be calculated again.

## Start up salt quantity is 5kgs per 1 m<sup>3</sup> volume of water

| Code Model  | Gram/Hour | Recommended Pool Volume (m³) | In & Outlet              |          |
|-------------|-----------|------------------------------|--------------------------|----------|
|             | Wiodei    | Grain/Hour                   | at Turnover 8 Hours/Day  | (Inches) |
| 20900210055 | Pro-50×   | 50                           | Up to 175 m <sup>3</sup> | 2.5      |
| 20900210060 | Pro-70×   | 70                           | Up to 225 m <sup>3</sup> | 2.5      |
| 20900210065 | Pro-100×  | 100                          | Up to 300 m <sup>3</sup> | 3        |
| 20900210070 | Pro-150×  | 150                          | Up to 375 m <sup>3</sup> | 3        |