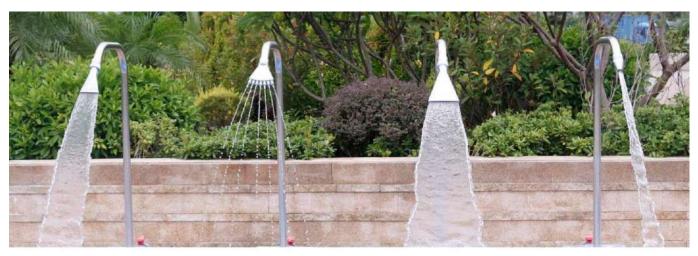

# "EMAUX" Shower Heads

FAST SPRAY
EM4401

SOFT SPRAY
EM4407

FULL BODY SPRAY

EM4402

JET MASSAGE EM4405

| Model No. | Product Name      | Connection<br>Dimenesions | Pressure<br>(Kpa) | Flow Rate<br>(m³/h) | Pattern        | Min Pump<br>Head | A<br>mm | B<br>mm |
|-----------|-------------------|---------------------------|-------------------|---------------------|----------------|------------------|---------|---------|
| EM4401    | Fast Spray        | 1.5" / 50mm               | 20 - 100          | 14.0 - 48.4         | Universal Type | 2m               | 663     | 946     |
| EM4402    | Full Body Spray   | 1.5" / 50mm               | 20 - 100          | 14.0 - 48.4         | Universal Type | 2m               | 705     | 902     |
| EM4403    | Intense Jet Spray | 1.5" / 50mm               | 20 - 250          | 5.8 - 24.0          | Universal Type | 2m               | 630     | 962     |
| EM4404    | Jet Spray         | 1.5" / 50mm               | 20 - 120          | 18.0 - 50.0         | Fixed Type     | 2m               | 628     | 968     |
| EM4405    | Jet Massage       | 1.5" / 50mm               | 20 - 100          | 14.0 - 48.4         | Fixed Type     | 2m               | 553     | 1016    |
| EM4406    | Soft Spray        | 1.5" / 50mm               | 20 - 60           | 5.7 - 12.0          | Fixed Type     | 2m               | 598     | 986     |
| EM4407    | Massage Spray     | 1.5" / 50mm               | 20 - 80           | 0.6 - 1.1           | Universal Type | 2m               | 655     | 958     |

## **WATER FEATURES**

MASSAGE SPRAY
EM4406

JET SPRAY EM4404

INTENSE JET SPRAY

### **EXPERIENCE WATER IN DIFFERENT WAYS!**

Enjoy hydrotherapy shower using all physical properties of water create new experience. Emaux shower head is designed to offer right solution for user looking for user-friendly and excellent showering massage experience. Emaux shower head has 7 water patterns which can suit your need in a wide range of options.