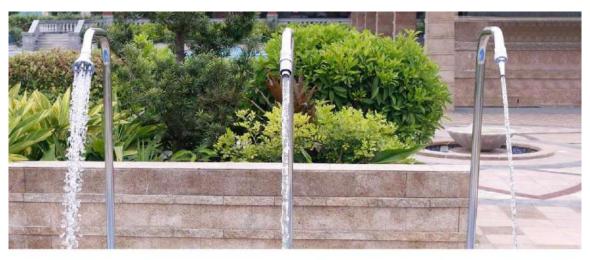

## **WATER FEATURES**

### **EXPERIENCE WATER IN DIFFERENT WAYS!**

Enjoy hydrotherapy shower using all physical properties of water create new experience. Emaux shower head is designed to offer right solution for user looking for user-friendly and excellent showering massage experience. Emaux shower head has 7 water patterns which can suit your need in a wide range of options.

#### **FEATURES**

- Stainless Steel AISI 34
- Chrome plating
- Hydrotherapy shower head
- Simple design for wide range of application
- Unique design with excellent water proofing and corrosion proofing
- Easy installation and maintenance10