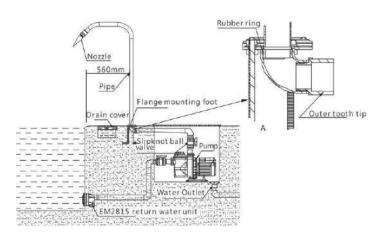

### **EXPERIENCE WATER IN DIFFERENT WAYS!**

Enjoy hydrotherapy shower using all physical properties of water create new experience. Emaux shower head is designed to offer right solution for user looking for user-friendly and excellent showering massage experience. Emaux shower head has 7 water patterns which can suit your need in a wide range of options.