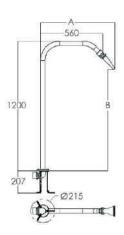

# "EMAUX" Shower Heads

FAST SPRAY
EM4401

SOFT SPRAY
EM4407

FULL BODY SPRAY

EM4402

JET MASSAGE EM4405

| Model No. | Product Name      | Connection<br>Dimenesions | Pressure<br>(Kpa) | Flow Rate<br>(m³/h) | Pattern        | Min Pump<br>Head | A<br>mm | B<br>mm |
|-----------|-------------------|---------------------------|-------------------|---------------------|----------------|------------------|---------|---------|
| EM4401    | Fast Spray        | 1.5" / 50mm               | 20 - 100          | 14.0 - 48.4         | Universal Type | 2m               | 663     | 946     |
| EM4402    | Full Body Spray   | 1.5" / 50mm               | 20 - 100          | 14.0 - 48.4         | Universal Type | 2m               | 705     | 902     |
| EM4403    | Intense Jet Spray | 1.5" / 50mm               | 20 - 250          | 5.8 - 24.0          | Universal Type | 2m               | 630     | 962     |
| EM4404    | Jet Spray         | 1.5" / 50mm               | 20 - 120          | 18.0 - 50.0         | Fixed Type     | 2m               | 628     | 968     |
| EM4405    | Jet Massage       | 1.5" / 50mm               | 20 - 100          | 14.0 - 48.4         | Fixed Type     | 2m               | 553     | 1016    |
| EM4406    | Soft Spray        | 1.5" / 50mm               | 20 - 60           | 5.7 - 12.0          | Fixed Type     | 2m               | 598     | 986     |
| EM4407    | Massage Spray     | 1.5" / 50mm               | 20 - 80           | 0.6 - 1.1           | Universal Type | 2m               | 655     | 958     |