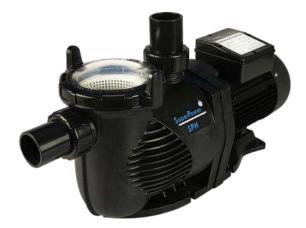

## **"EMAUX" SPH Series**Residential Pool Pumps Complete Set With Unions

## **ENGINEERED AND BUILT FOR POOL PROFESSIONALS**

Known for its reputation for innovation and based on market feedback, Emaux has developed the SPH Series by answering a call from pool professionals for a reliable, economical pump for new installations and retrofits.

## **FEATURES**

1. Asynchronous, two-pole motor

CE ROH

2. Class insulation 155(F)

SAA

3. Thermal over current protection

Pump casing glass fiber reinforced ABS + Impeller
PPO, Strainer basket and base in PP + glass fiber

Motor shaft - 316 stainless steel, seal bellows EPDM, stationary face - SIC, rotating face - Graphite,
Spring - 316 stainless steel

- 6. Self-Priming up to 3.3m above water level
- 7. Testing pressure 50 PSI (3.5 Bar)
- 8. Basket Volume 2 litres
- 9. IPX5 Waterproof Standard
- Ring lock seal design eliminates leaks and maximizes suction efficiency