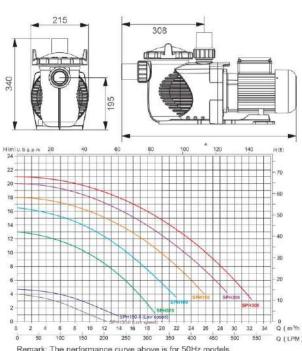

| Input<br>(kW) | Current<br>(AMP)             | Noise (dB)                                               | Head (m)                                                                                                                      |                                                                                                                                                                     |                                                                                                                                                                                                             |                                            |                                                                                                                                                                                                                                                                                                                                                                                                                                                                                                                                                                                                                                                                                                                                                                                                                                                                                                                                                                                                                                                                                                                                                                                                                                                                                                                                                                                                                                                                                                                                                                                                                                                                                                                                                                                                                                                                                                                                                                                                                                                                                                                             |                              |  |
|---------------|------------------------------|----------------------------------------------------------|-------------------------------------------------------------------------------------------------------------------------------|---------------------------------------------------------------------------------------------------------------------------------------------------------------------|-------------------------------------------------------------------------------------------------------------------------------------------------------------------------------------------------------------|--------------------------------------------|-----------------------------------------------------------------------------------------------------------------------------------------------------------------------------------------------------------------------------------------------------------------------------------------------------------------------------------------------------------------------------------------------------------------------------------------------------------------------------------------------------------------------------------------------------------------------------------------------------------------------------------------------------------------------------------------------------------------------------------------------------------------------------------------------------------------------------------------------------------------------------------------------------------------------------------------------------------------------------------------------------------------------------------------------------------------------------------------------------------------------------------------------------------------------------------------------------------------------------------------------------------------------------------------------------------------------------------------------------------------------------------------------------------------------------------------------------------------------------------------------------------------------------------------------------------------------------------------------------------------------------------------------------------------------------------------------------------------------------------------------------------------------------------------------------------------------------------------------------------------------------------------------------------------------------------------------------------------------------------------------------------------------------------------------------------------------------------------------------------------------------|------------------------------|--|
|               |                              |                                                          | 6                                                                                                                             | 8                                                                                                                                                                   | 10                                                                                                                                                                                                          | 12                                         | 14                                                                                                                                                                                                                                                                                                                                                                                                                                                                                                                                                                                                                                                                                                                                                                                                                                                                                                                                                                                                                                                                                                                                                                                                                                                                                                                                                                                                                                                                                                                                                                                                                                                                                                                                                                                                                                                                                                                                                                                                                                                                                                                          | 16                           |  |
|               |                              |                                                          | Flow Rate (m³/h)                                                                                                              |                                                                                                                                                                     |                                                                                                                                                                                                             |                                            |                                                                                                                                                                                                                                                                                                                                                                                                                                                                                                                                                                                                                                                                                                                                                                                                                                                                                                                                                                                                                                                                                                                                                                                                                                                                                                                                                                                                                                                                                                                                                                                                                                                                                                                                                                                                                                                                                                                                                                                                                                                                                                                             |                              |  |
| 0.75          | 3.5                          | 65                                                       | 15                                                                                                                            | 12.5                                                                                                                                                                | 9.5                                                                                                                                                                                                         | 5                                          | **                                                                                                                                                                                                                                                                                                                                                                                                                                                                                                                                                                                                                                                                                                                                                                                                                                                                                                                                                                                                                                                                                                                                                                                                                                                                                                                                                                                                                                                                                                                                                                                                                                                                                                                                                                                                                                                                                                                                                                                                                                                                                                                          |                              |  |
| 1.10          | 5                            | 65                                                       | 19.5                                                                                                                          | 17.5                                                                                                                                                                | 15.2                                                                                                                                                                                                        | 12.5                                       | 9                                                                                                                                                                                                                                                                                                                                                                                                                                                                                                                                                                                                                                                                                                                                                                                                                                                                                                                                                                                                                                                                                                                                                                                                                                                                                                                                                                                                                                                                                                                                                                                                                                                                                                                                                                                                                                                                                                                                                                                                                                                                                                                           | 3                            |  |
| 1.50          | 6.8                          | 67                                                       | 24                                                                                                                            | 22                                                                                                                                                                  | 19.9                                                                                                                                                                                                        | 17.5                                       | 14                                                                                                                                                                                                                                                                                                                                                                                                                                                                                                                                                                                                                                                                                                                                                                                                                                                                                                                                                                                                                                                                                                                                                                                                                                                                                                                                                                                                                                                                                                                                                                                                                                                                                                                                                                                                                                                                                                                                                                                                                                                                                                                          | 10                           |  |
| 1.80          | 8.2                          | 67                                                       | 27.5                                                                                                                          | 25.5                                                                                                                                                                | 23                                                                                                                                                                                                          | 21.7                                       | 18                                                                                                                                                                                                                                                                                                                                                                                                                                                                                                                                                                                                                                                                                                                                                                                                                                                                                                                                                                                                                                                                                                                                                                                                                                                                                                                                                                                                                                                                                                                                                                                                                                                                                                                                                                                                                                                                                                                                                                                                                                                                                                                          | 14.5                         |  |
| 2.20          | 10                           | 68                                                       | 30                                                                                                                            | 28.5                                                                                                                                                                | 26                                                                                                                                                                                                          | 23.8                                       | 21                                                                                                                                                                                                                                                                                                                                                                                                                                                                                                                                                                                                                                                                                                                                                                                                                                                                                                                                                                                                                                                                                                                                                                                                                                                                                                                                                                                                                                                                                                                                                                                                                                                                                                                                                                                                                                                                                                                                                                                                                                                                                                                          | 18                           |  |
|               | 0.75<br>1.10<br>1.50<br>1.80 | (kW) (AMP)<br>0.75 3.5<br>1.10 5<br>1.50 6.8<br>1.80 8.2 | (kW)     (AMP)     (dB)       0.75     3.5     65       1.10     5     65       1.50     6.8     67       1.80     8.2     67 | (kW)     (AMP)     (dB)     6       0.75     3.5     65     15       1.10     5     65     19.5       1.50     6.8     67     24       1.80     8.2     67     27.5 | (kW)     (AMP)     (dB)     6     8       0.75     3.5     65     15     12.5       1.10     5     65     19.5     17.5       1.50     6.8     67     24     22       1.80     8.2     67     27.5     25.5 | Input   Current (AMP)   Noise   6   8   10 | Input   Current (AMP)   Gibe | Input   Current (AMP)   (dB) |  |

Remark: The performance curve above is for 50Hz models.

| Code        | Model  | In/Outlet<br>(inches) | Flowrate<br>(gpm) | Flowrate<br>(m³/h) | Head<br>(m) | Noise<br>(dB) | H.P. | Voltage | Phase | Amp  |
|-------------|--------|-----------------------|-------------------|--------------------|-------------|---------------|------|---------|-------|------|
| 20700510125 | SPH075 | 1.5 / 2               | 42                | 9.60               | 10          | 65            | 0.75 | 220     | 1     | 2.5  |
| 20700510130 | SPH100 | 1.5 / 2               | 66                | 15.00              | 10          | 65            | 1.0  | 220     | 1     | 3.4  |
| 20700510135 | SPH150 | 1.5 / 2               | 88                | 20.00              | 10          | 67            | 1.5  | 220     | 1     | 5.0  |
| 20700510140 | SPH200 | 1.5 / 2               | 102               | 23.20              | 10          | 67            | 2.0  | 220     | 1     | 6.8  |
| 20700510145 | SPH300 | 1.5 / 2               | 114               | 26.00              | 10          | 68            | 3.0  | 220     | 1     | 10.0 |