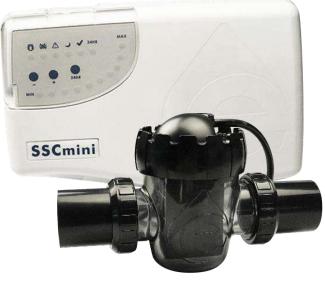

# "EMAUX" SSC-mini Series Residential Salt Chlorinator

#### SIMPLY RELIABLE

New Salt Chlorinator engineered for residential pools up to 90,000 liters

The new SSCmini salt chlorinator incorporates the latest technology, and intuitive interface and robust components to create the most reliable, user friendly and maintenance free chlorinator with the best value for money in the market.

#### THE CELL

The cell is composed by:

- Titanium plates for a maximum chlorine production of 25 gram/hour
- Self-cleaning reverse polarity
- Flow switch
- Temperature sensor
- Translucent casing with two different connections: 50 mm / 1  $\frac{1}{2}$  or 63 mm / 2"
- Maximum working pressure: 2.5 bar
- Perfect suited for magnesium salted pools

#### **CONTROL PANEL**

Intuitive control panel allows you to control:

- The time production
- Super-chlorinator It also indicates:
- End of the expected cell life
- No flow
- Chlorine generation
- Stand-by model
- General problem alarm