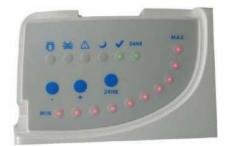

#### **CONTROL PANEL**

Intuitive control panel allows you to control:

- The time production
- Super-chlorinator It also indicates:
- End of the expected cell life
- No flow
- Chlorine generation
- Stand-by model
- General problem alarm