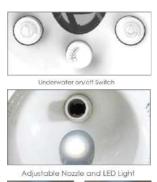

### **FEATURES**

- Powerful counter current
- Product can be used as a single or double jet system with one or two pumps
- Counter current face plate with LED light .
- On/Off light switch mounted on the jet face please, easy . access when you are in the water.
- Adjust the valve to control bubble effect
- Water flow can be changed through the rotating jet