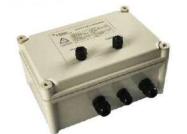

### **Control Box**

Countercurrent Jet Control Box (220V/380V)

| Main Power input | Pump Power output   | Lighting Power output |
|------------------|---------------------|-----------------------|
| AC 220V/50Hz     | AC 220V/50Hz, 4.4kW | AC12V, 1W             |
| AC 380V/50Hz     | AC 380V/50Hz, 4.4kW | AC12V, 1W             |