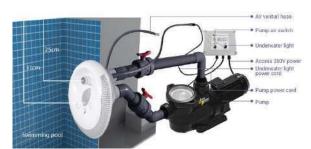

### **COUNTER CURRENT JET**

Perfect for small size pool where space is limited, a counter current jet system can ensure a decent swim for swimmer of all levels.

### **FEATURES**

- Powerful counter current
- Product can be used as a single or double jet system with one or two pumps
- Counter current face plate with LED light .
- On/Off light switch mounted on the jet face please, easy . access when you are in the water.
- Adjust the valve to control bubble effect
- Water flow can be changed through the rotating jet

### **Control Box**

Countercurrent Jet Control Box (220V/380V)

| Main Power input | Pump Power output   | Lighting Power output |
|------------------|---------------------|-----------------------|
| AC 220V/50Hz     | AC 220V/50Hz, 4.4kW | AC12V, 1W             |
| AC 380V/50Hz     | AC 380V/50Hz, 4.4kW | AC12V, 1W             |