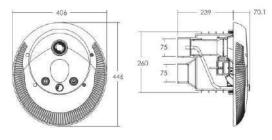

### **COUNTER CURRENT JET**

Perfect for small size pool where space is limited, a counter current jet system can ensure a decent swim for swimmer of all levels.

### **FEATURES**

- Powerful counter current
- Product can be used as a single or double jet system with one or two pumps
- Counter current face plate with LED light .
- On/Off light switch mounted on the jet face please, easy . access when you are in the water.
- Adjust the valve to control bubble effect
- Water flow can be changed through the rotating jet