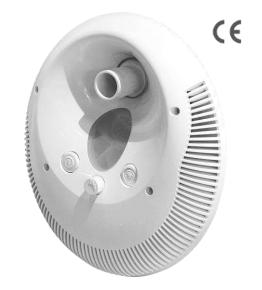

### **COUNTER CURRENT JET**

Perfect for small size pool where space is limited, a counter current jet system can ensure a decent swim for swimmer of all levels.

### **FEATURES**

- Powerful counter current
- Product can be used as a single or double jet system with one or two pumps
- Counter current face plate with LED light .
- On/Off light switch mounted on the jet face please, easy . access when you are in the water.
- Adjust the valve to control bubble effect
- Water flow can be changed through the rotating jet