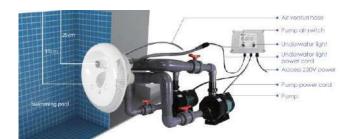

### **FEATURES**

- Powerful counter current
- Product can be used as a single or double jet system with one or two pumps
- Counter current face plate with LED light .
- On/Off light switch mounted on the jet face please, easy . access when you are in the water.
- Adjust the valve to control bubble effect
- Water flow can be changed through the rotating jet

### **Control Box**

Countercurrent Jet Control Box (220V/380V)

| Main Power input | Pump Power output   | Lighting Power output |
|------------------|---------------------|-----------------------|
| AC 220V/50Hz     | AC 220V/50Hz, 4.4kW | AC12V, 1W             |
| AC 380V/50Hz     | AC 380V/50Hz, 4.4kW | AC12V, 1W             |