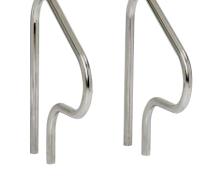

# **"POOLSPA" PSL Series** 2 Inches Stainless Steel Ladders For Chlorine & Salt Water Pools

Grab rails come in pairs. They are used to keep racing lanes free of obstructions when used in conjunction with built-in step.

| Code        | Model      | Description                             |
|-------------|------------|-----------------------------------------|
| 21811610035 | PSL-BR-304 | 2" Built-in Stainless Rail Complete Set |
| 21811610040 | PSL-BR-316 | 2" Built-in Stainless Rail Complete Set |