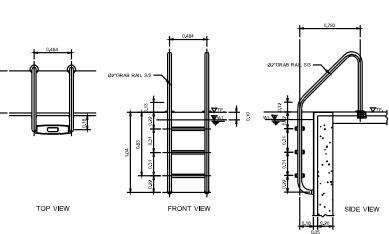

# "POOLSPA" PSL Series 2 Inches Stainless Steel Ladders Complete Set For Chlorine & Salt Water Pools

Vertical General Purpose ladder for all types of pool. Each ladder comes standard with two frames and injection molded ABS-UV inhibited steps bolted between them. All frames are made of corrosion resistant T304 stainless steel. All ladder styles with frames resting against the pool wall have rubber bumpers to prevent damage to the wall.

| Code        | Model       | Description                                                | Step Quantity |
|-------------|-------------|------------------------------------------------------------|---------------|
| 21811610005 | PSL-2-C-304 | S.S.304 For Chlorine Pool<br>Complete Set with ABS Steps   | 2 Steps       |
| 21811610015 | PSL-3-C-304 |                                                            | 3 Steps       |
| 21811610025 | PSL-4-C-304 |                                                            | 4 Steps       |
| 21811610010 | PSL-2-C-316 | S.S.316 For Salt Water Pool<br>Complete Set with ABS Steps | 2 Steps       |
| 21811610020 | PSL-3-C-316 |                                                            | 3 Steps       |
| 21811610030 | PSL-4-C-316 |                                                            | 4 Steps       |