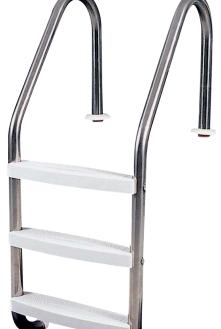

# "POOLSPA" PSL Series 2 Inches Stainless Steel Ladders Complete Set For Chlorine & Salt Water Pools

Vertical General Purpose ladder for all types of pool. Each ladder comes standard with two frames and injection molded ABS-UV inhibited steps bolted between them. All frames are made of corrosion resistant T304 stainless steel. All ladder styles with frames resting against the pool wall have rubber bumpers to prevent damage to the wall.

| Code        | Model       | Description                                                | Step Quantity |
|-------------|-------------|------------------------------------------------------------|---------------|
| 21811610005 | PSL-2-C-304 | S.S.304 For Chlorine Pool<br>Complete Set with ABS Steps   | 2 Steps       |
| 21811610015 | PSL-3-C-304 |                                                            | 3 Steps       |
| 21811610025 | PSL-4-C-304 |                                                            | 4 Steps       |
| 21811610010 | PSL-2-C-316 | S.S.316 For Salt Water Pool<br>Complete Set with ABS Steps | 2 Steps       |
| 21811610020 | PSL-3-C-316 |                                                            | 3 Steps       |
| 21811610030 | PSL-4-C-316 |                                                            | 4 Steps       |