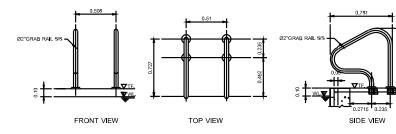

# **"POOLSPA" PSL Series** 2 Inches Stainless Steel Ladders For Chlorine & Salt Water Pools

Grab rails come in pairs. They are used to keep racing lanes free of obstructions when used in conjunction with built-in step.

| Code        | Model      | Description                             |
|-------------|------------|-----------------------------------------|
| 21811610035 | PSL-BR-304 | 2" Built-in Stainless Rail Complete Set |
| 21811610040 | PSL-BR-316 | 2" Built-in Stainless Rail Complete Set |