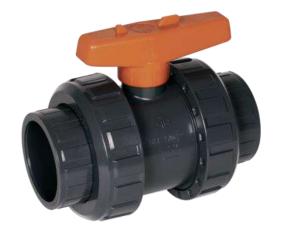

# "PREAQUA" True Union Ball Valves

Health regulations: the material is conform to the EG-VCM safety regulations

#### **CHARACTERISTICS**

- Optimal flow rate characteristics because of nonreduced alleyway
- High durability because of ball seating ring made of PTFE or PE
- Low weight
- · Radial installation or removal
- Double shaft sealing
- Made of UV resistant, corrosion free, PVC-U material

#### **APPLICATIONS**

- Private and public pools and water treatment industry
- · Swimming ponds and fish farming
- · Water irrigation and cooling towers
- trick fountains

Operating temperature: Max. 60°C