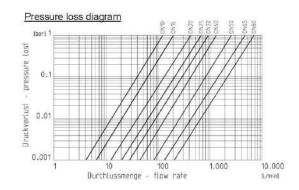

| Cv value table |      |      |      |      |      |      |      |       |       |
|----------------|------|------|------|------|------|------|------|-------|-------|
| Pressure loss  | DN10 | DN15 | DN20 | DN25 | DN32 | DN40 | DN50 | DN65  | DN80  |
| 0,001 bar      | 4,1  | 6,3  | 13,3 | 20,5 | 28,4 | 44,2 | 82,2 | 143,8 | 212,5 |
| 1 bar          | 130  | 200  | 420  | 650  | 900  | 1400 | 2600 | 4550  | 6720  |
|                |      |      |      |      |      |      |      | -     | Vini  |