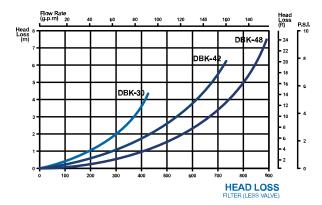

| Code        | Model   |   | Flowrate | e Flowrate<br>(m <sup>3</sup> /h) | Height<br>(cm) | Width<br>(inches) | Sand<br>(50kgs/bag) | Zelbrite<br>(15kgs/bag) | EcoClear<br>(25kgs/bag) |      |
|-------------|---------|---|----------|-----------------------------------|----------------|-------------------|---------------------|-------------------------|-------------------------|------|
|             |         |   | (gpm)    |                                   |                |                   |                     |                         | Coare                   | Fine |
| 20301900005 | DBK-30× | 2 | 73       | 20                                | 230            | 31.2              | 19                  | 47                      | 9                       | 20   |
| 20301900020 | DBK-42× | 3 | 160      | 43                                | 242            | 45.2              | 42                  | 105                     | 21                      | 42   |
| 20301900030 | DBK-48× | 3 | 186      | 50                                | 242            | 49.0              | 46                  | 115                     | 23                      | 46   |