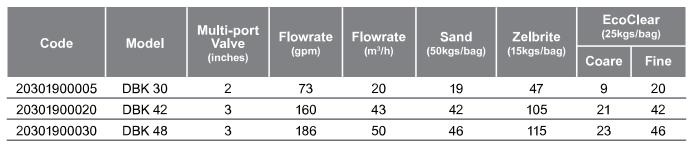

| Code        | Model   |   | Flowrate | e Flowrate<br>(m <sup>3</sup> /h) | Height<br>(cm) | Width<br>(inches) | Sand<br>(50kgs/bag) | Zelbrite<br>(15kgs/bag) | EcoClear<br>(25kgs/bag) |      |
|-------------|---------|---|----------|-----------------------------------|----------------|-------------------|---------------------|-------------------------|-------------------------|------|
|             |         |   | (gpm)    |                                   |                |                   |                     |                         | Coare                   | Fine |
| 20301900005 | DBK-30× | 2 | 73       | 20                                | 230            | 31.2              | 19                  | 47                      | 9                       | 20   |
| 20301900020 | DBK-42× | 3 | 160      | 43                                | 242            | 45.2              | 42                  | 105                     | 21                      | 42   |
| 20301900030 | DBK-48× | 3 | 186      | 50                                | 242            | 49.0              | 46                  | 115                     | 23                      | 46   |