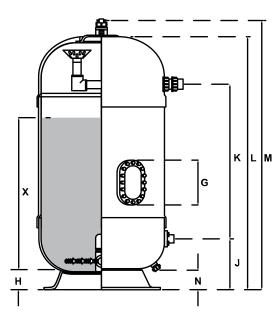

## Product Dimensions (meter)

| Туре | DBK-30 | DBK-42 | DBK-48 |
|------|--------|--------|--------|
| Α    | 0.27   | 0.27   | 0.43   |
| В    | 0.23   | 0.23   | 0.33   |
| С    | 0.78   | 1.14   | 1.24   |
| D    | 0.32   | 0.46   | 0.46   |
| G    | 0.30   | 0.54   | 0.54   |
| Н    | 0.10   | 0.11   | 0.12   |
| J    | 0.28   | 0.31   | 0.35   |
| К    | 1.65   | 1.70   | 1.75   |
| L    | 2.22   | 2.36   | 2.48   |
| М    | 2.30   | 2.42   | 2.42   |
| Ν    | 0.10   | 0.11   | 0.12   |
| Х    | 1.50   | 1.51   | 1.53   |
|      |        |        |        |