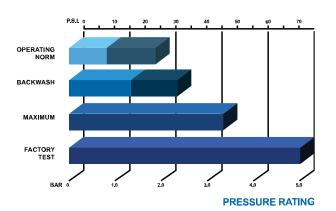

table for use in commercial applications such as spa pools, high bathing load swimming pools, fish farming, industrial water treatment, drinking water system, etc.

The depth of media (1.2 m) ensures that even the finest dirt particles are retained.

The media sight glass (optional extra) is made high quality toughened safety glass which will resist damage by erosion.

The top oval lid allows easy access to the internals whilst the large side access manhole enable easy media removal, inspection and access to the filter.

The plate and nozzle system allows a uniform undisturbed flow through the media bed for filtering. The plate system also allows the use of air purging as part of the backwash procedure, thus reducing the water required for backwashing.



## **Technical Information**







## **FILTERS**







## Product Dimensions (meter)

| Туре | DBK-30 | DBK-42 | DBK-48 |
|------|--------|--------|--------|
| Α    | 0.27   | 0.27   | 0.43   |
| В    | 0.23   | 0.23   | 0.33   |
| С    | 0.78   | 1.14   | 1.24   |
| D    | 0.32   | 0.46   | 0.46   |
| G    | 0.30   | 0.54   | 0.54   |
| Н    | 0.10   | 0.11   | 0.12   |
| J    | 0.28   | 0.31   | 0.35   |
| К    | 1.65   | 1.70   | 1.75   |
| L    | 2.22   | 2.36   | 2.48   |
| М    | 2.30   | 2.42   | 2.42   |
| Ν    | 0.10   | 0.11   | 0.12   |
| Х    | 1.50   | 1.51   | 1.53   |
|      |        |        |        |

| Code        | Model   |   | Flowrate | e Flowrate<br>(m <sup>3</sup> /h) | Height<br>(cm) | Width<br>(inches) | Sand<br>(50kgs/bag) | Zelbrite<br>(15kgs/bag) | EcoClear<br>(25kgs/bag) |      |
|--------