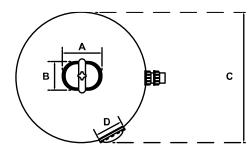

## Product Dimensions (meter)

| Туре | DBK-30 | DBK-42 | DBK-48 |
|------|--------|--------|--------|
| Α    | 0.27   | 0.27   | 0.43   |
| В    | 0.23   | 0.23   | 0.33   |
| С    | 0.78   | 1.14   | 1.24   |
| D    | 0.32   | 0.46   | 0.46   |
| G    | 0.30   | 0.54   | 0.54   |
| Н    | 0.10   | 0.11   | 0.12   |
| J    | 0.28   | 0.31   | 0.35   |
| К    | 1.65   | 1.70   | 1.75   |
| L    | 2.22   | 2.36   | 2.48   |
| М    | 2.30   | 2.42   | 2.42   |
| Ν    | 0.10   | 0.11   | 0.12   |
| Х    | 1.50   | 1.51   | 1.53   |
|      |        |        |        |