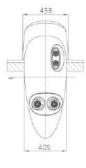

## "SPECK PUMPS" BADU Jet Stella Series Swim Against The Current Systems Made In Germany

The most powerful under the BADU Jet overhang counter swim units. Furthermore even sports-mad pool owners get their money worth. With two adjustable flow and direction control nozzles and integrated LED lighting in which or multicolor, ensures a pleasant ambience, additional accessories are available as an option

## **TECHNICAL DATA AT 50HZ**

| Jet-pump                                | 21-81/33G.     |  |  |
|-----------------------------------------|----------------|--|--|
| Flow rate of the pump                   | 75m3/h         |  |  |
| Voltage                                 | 3 N - 400/230V |  |  |
| Power input P1                          | 3.80 kW        |  |  |
| Power input P2                          | 3.00 kW        |  |  |
| Flow pressure at nozzle                 | 1.00 bar       |  |  |
| Flow velocity in center 2 m from nozzle | 1.40 bar       |  |  |
| Massage pressure max                    | 1.60 bar       |  |  |
| Number of nozzles diameter 40 mm        | 2              |  |  |
| Omnidirectional swivel nozzle           | 60 degrees     |  |  |
| Weight                                  | 54/60 kgs      |  |  |
|                                         |                |  |  |