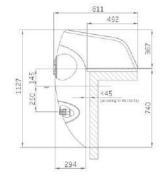

## "SPECK PUMPS" BADU Jet Stella Series Swim Against The Current Systems Made In Germany

The most powerful under the BADU Jet overhang counter swim units. Furthermore even sports-mad pool owners get their money worth. With two adjustable flow and direction control nozzles and integrated LED lighting in which or multicolor, ensures a pleasant ambience, additional accessories are available as an option

## **TECHNICAL DATA AT 50HZ**

| Jet-pump                                | 21-81/33G.     |  |  |
|-----------------------------------------|----------------|--|--|
| Flow rate of the pump                   | 75m3/h         |  |  |
| Voltage                                 | 3 N - 400/230V |  |  |
| Power input P1                          | 3.80 kW        |  |  |
| Power input P2                          | 3.00 kW        |  |  |
| Flow pressure at nozzle                 | 1.00 bar       |  |  |
| Flow velocity in center 2 m from nozzle | 1.40 bar       |  |  |
| Massage pressure max                    | 1.60 bar       |  |  |
| Number of nozzles diameter 40 mm        | 2              |  |  |
| Omnidirectional swivel nozzle           | 60 degrees     |  |  |
| Weight                                  | 54/60 kgs      |  |  |
|                                         |                |  |  |