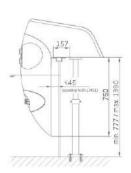

## "SPECK PUMPS" BADU Jet Stella Series Swim Against The Current Systems Made In Germany

The most powerful under the BADU Jet overhang counter swim units. Furthermore even sports-mad pool owners get their money worth. With two adjustable flow and direction control nozzles and integrated LED lighting in which or multicolor, ensures a pleasant ambience, additional accessories are available as an option

## **TECHNICAL DATA AT 50HZ**

| Jet-pump                                | 21-81/33G.     |  |  |
|-----------------------------------------|----------------|--|--|
| Flow rate of the pump                   | 75m3/h         |  |  |
| Voltage                                 | 3 N - 400/230V |  |  |
| Power input P1                          | 3.80 kW        |  |  |
| Power input P2                          | 3.00 kW        |  |  |
| Flow pressure at nozzle                 | 1.00 bar       |  |  |
| Flow velocity in center 2 m from nozzle | 1.40 bar       |  |  |
| Massage pressure max                    | 1.60 bar       |  |  |
| Number of nozzles diameter 40 mm        | 2              |  |  |
| Omnidirectional swivel nozzle           | 60 degrees     |  |  |
| Weight                                  | 54/60 kgs      |  |  |
|                                         |                |  |  |