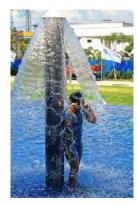

## Water Umbrella Water Feature

Water Umbrella is one of the most popular water features for both kids and adults. It is suitable for installation in large pools as well as small private pools. The water umbrella are made of Fiberglass