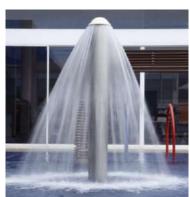

## Water Umbrella Water Feature

Water Umbrella is one of the most popular water features for both kids and adults. It is suitable for installation in large pools as well as small private pools. The water umbrella are made of Fiberglass