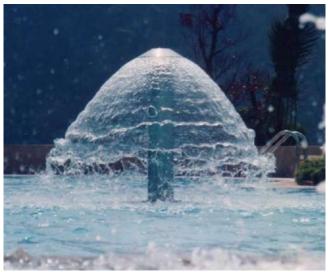

## Water Umbrella Water Feature

Water Umbrella is one of the most popular water features for both kids and adults. It is suitable for installation in large pools as well as small private pools. The water umbrella are made of Fiberglass