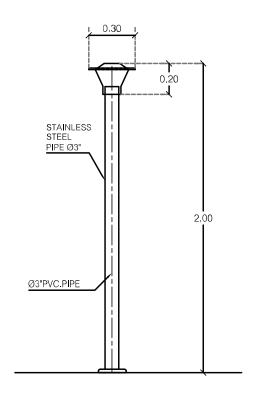

| Code        | Model   | Description       | Flow<br>Rate<br>(gpm) | Pipe Connection Size (Inches) | Width (mm) | Height<br>(mm) | Recommend Pump (Distance no more than 5 m) |
|-------------|---------|-------------------|-----------------------|-------------------------------|------------|----------------|--------------------------------------------|
| 21200510045 | PSW-06× | Water<br>Umbrella | 180                   | 3                             | 200        | 2500           | "EMAUX" SPH400<br>x 1 set                  |